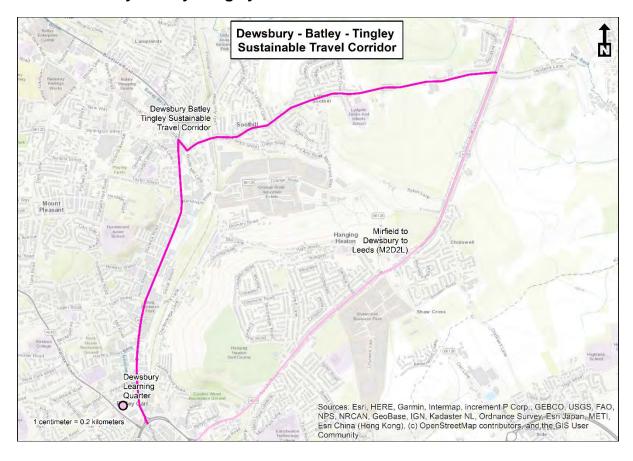

### Appendix 2 – Location maps for the schemes presented in this report

### TCF: Dewsbury-Batley-Tingley Sustainable Travel Corridor



### **Active and Sustainable Travel across Bradford City Centre**



### Connecting employment and skills centres in Dewsbury



#### South Bradford Bus Park & Ride and Expressway



# Transforming access to Bradford Interchange from employment areas - Bradford Interchange Station Access



### **City Connect Phase 3 Canals**





### **Transforming Access to Brighouse and Elland Railway Stations**



# West Bradford - Cycle Superhighway



# Tong Street A650 Highway



### A660 Headingley Hills



# **Enterprise Zone – Langthwaite**



#### A61 North



Please note, depending on the level of scheme development, the location and scope of the schemes indicated here are indicative only.