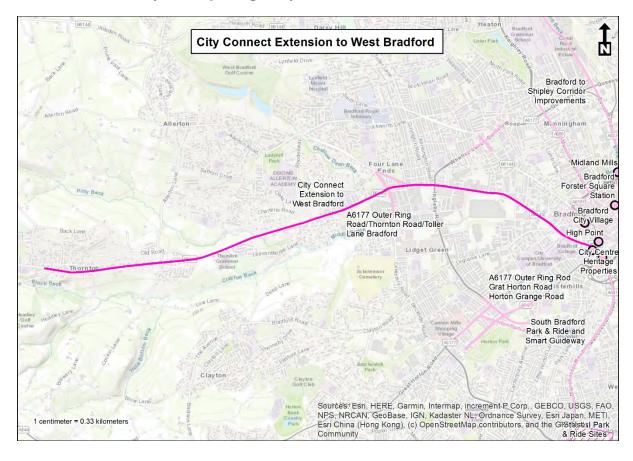

### Appendix 2 – Location maps for the schemes presented in this report

### TCF: Dewsbury-Batley-Tingley Sustainable Travel Corridor



### **Active and Sustainable Travel across Bradford City Centre**



### Connecting employment and skills centres in Dewsbury



#### South Bradford Bus Park & Ride and Expressway



# Transforming access to Bradford Interchange from employment areas - Bradford Interchange Station Access



### **City Connect Phase 3 Canals**





### **Transforming Access to Brighouse and Elland Railway Stations**



# West Bradford - Cycle Superhighway



# Tong Street A650 Highway



### A660 Headingley Hills



# **Enterprise Zone – Langthwaite**



#### A61 North



Please note, depending on the level of scheme development, the location and scope of the schemes indicated here are indicative only.