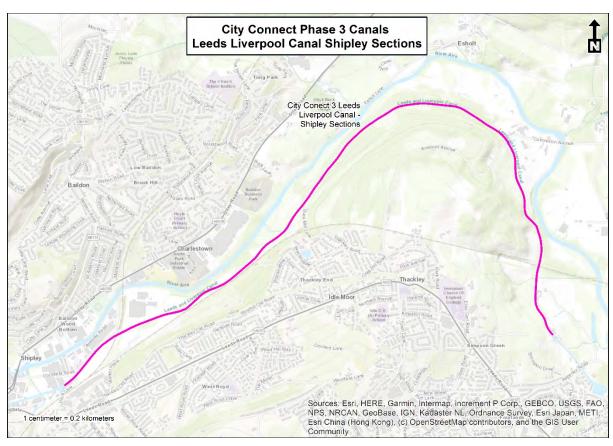

### Appendix 2 – Location maps for the schemes presented in this report

### TCF: Dewsbury-Batley-Tingley Sustainable Travel Corridor



### **Active and Sustainable Travel across Bradford City Centre**



### Connecting employment and skills centres in Dewsbury



#### South Bradford Bus Park & Ride and Expressway



# Transforming access to Bradford Interchange from employment areas - Bradford Interchange Station Access



### **City Connect Phase 3 Canals**





### **Transforming Access to Brighouse and Elland Railway Stations**



# West Bradford - Cycle Superhighway



# Tong Street A650 Highway



### A660 Headingley Hills



# **Enterprise Zone – Langthwaite**



#### A61 North



Please note, depending on the level of scheme development, the location and scope of the schemes indicated here are indicative only.