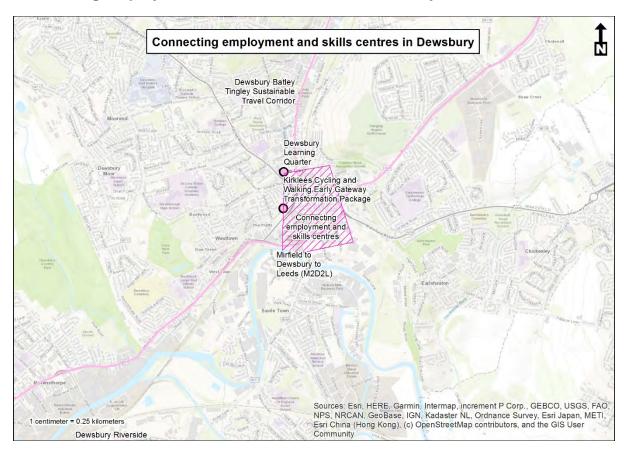

### Appendix 2 – Location maps for the schemes presented in this report

### TCF: Dewsbury-Batley-Tingley Sustainable Travel Corridor



### **Active and Sustainable Travel across Bradford City Centre**



### Connecting employment and skills centres in Dewsbury



#### South Bradford Bus Park & Ride and Expressway



# Transforming access to Bradford Interchange from employment areas - Bradford Interchange Station Access



### **City Connect Phase 3 Canals**





### **Transforming Access to Brighouse and Elland Railway Stations**



# West Bradford - Cycle Superhighway



# Tong Street A650 Highway



### A660 Headingley Hills



# **Enterprise Zone – Langthwaite**



#### A61 North



Please note, depending on the level of scheme development, the location and scope of the schemes indicated here are indicative only.