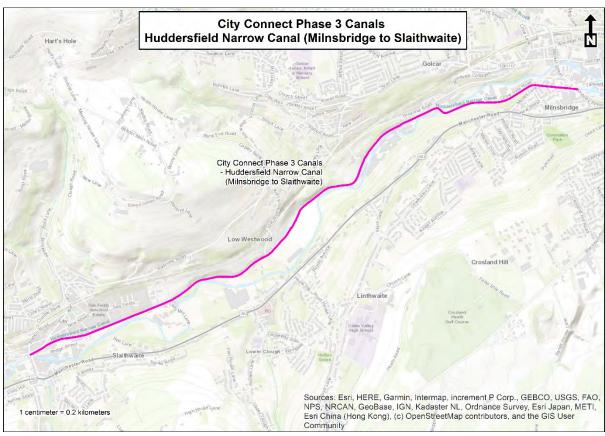

### Appendix 2 – Location maps for the schemes presented in this report

### TCF: Dewsbury-Batley-Tingley Sustainable Travel Corridor



### **Active and Sustainable Travel across Bradford City Centre**



### Connecting employment and skills centres in Dewsbury



#### South Bradford Bus Park & Ride and Expressway



# Transforming access to Bradford Interchange from employment areas - Bradford Interchange Station Access



### **City Connect Phase 3 Canals**





### **Transforming Access to Brighouse and Elland Railway Stations**



# West Bradford - Cycle Superhighway



# Tong Street A650 Highway



### A660 Headingley Hills



# **Enterprise Zone – Langthwaite**



#### A61 North



Please note, depending on the level of scheme development, the location and scope of the schemes indicated here are indicative only.