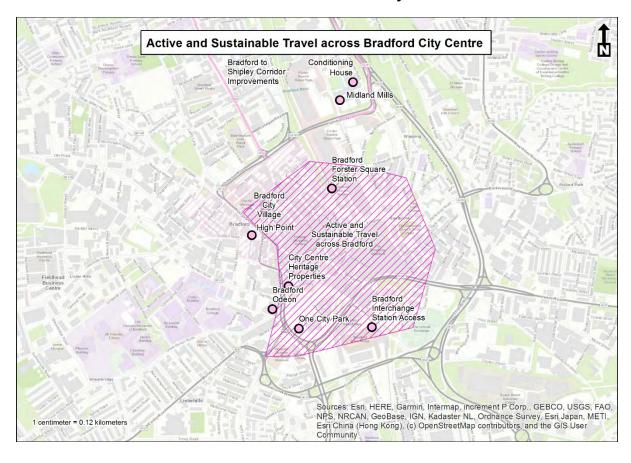

### Appendix 2 – Location maps for the schemes presented in this report

### TCF: Dewsbury-Batley-Tingley Sustainable Travel Corridor



### **Active and Sustainable Travel across Bradford City Centre**



### Connecting employment and skills centres in Dewsbury



#### South Bradford Bus Park & Ride and Expressway



# Transforming access to Bradford Interchange from employment areas - Bradford Interchange Station Access



### **City Connect Phase 3 Canals**





### **Transforming Access to Brighouse and Elland Railway Stations**



# West Bradford - Cycle Superhighway



# Tong Street A650 Highway



### A660 Headingley Hills



# **Enterprise Zone – Langthwaite**



#### A61 North



Please note, depending on the level of scheme development, the location and scope of the schemes indicated here are indicative only.