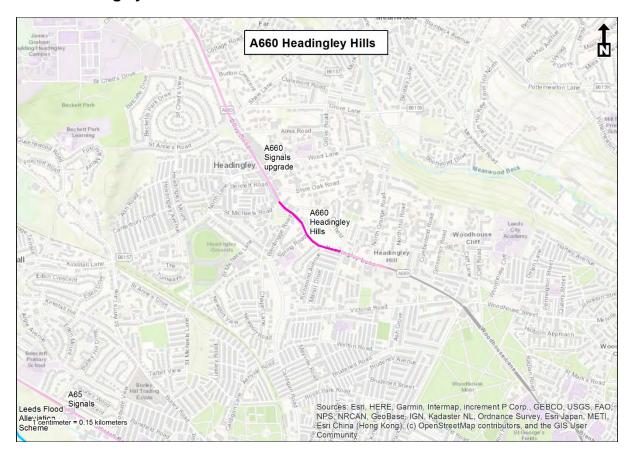

### Appendix 2 – Location maps for the schemes presented in this report

### TCF: Dewsbury-Batley-Tingley Sustainable Travel Corridor



### **Active and Sustainable Travel across Bradford City Centre**



### Connecting employment and skills centres in Dewsbury



#### South Bradford Bus Park & Ride and Expressway



# Transforming access to Bradford Interchange from employment areas - Bradford Interchange Station Access



### **City Connect Phase 3 Canals**





### **Transforming Access to Brighouse and Elland Railway Stations**



# West Bradford - Cycle Superhighway



# Tong Street A650 Highway



### A660 Headingley Hills



# **Enterprise Zone – Langthwaite**



#### A61 North



Please note, depending on the level of scheme development, the location and scope of the schemes indicated here are indicative only.