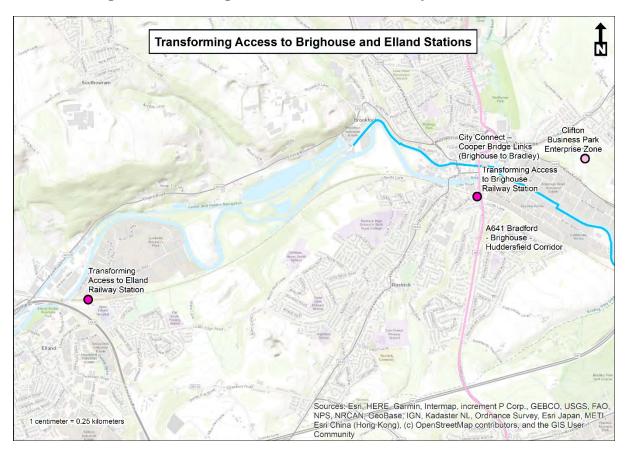

### Appendix 2 – Location maps for the schemes presented in this report

### TCF: Dewsbury-Batley-Tingley Sustainable Travel Corridor



### **Active and Sustainable Travel across Bradford City Centre**



### Connecting employment and skills centres in Dewsbury



#### South Bradford Bus Park & Ride and Expressway



# Transforming access to Bradford Interchange from employment areas - Bradford Interchange Station Access



### **City Connect Phase 3 Canals**





### **Transforming Access to Brighouse and Elland Railway Stations**



# West Bradford - Cycle Superhighway



# Tong Street A650 Highway



### A660 Headingley Hills



# **Enterprise Zone – Langthwaite**



#### A61 North



Please note, depending on the level of scheme development, the location and scope of the schemes indicated here are indicative only.