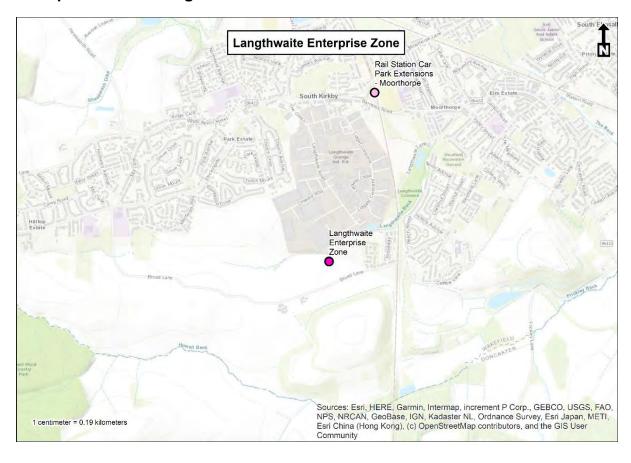

### Appendix 2 – Location maps for the schemes presented in this report

### TCF: Dewsbury-Batley-Tingley Sustainable Travel Corridor



### **Active and Sustainable Travel across Bradford City Centre**



### Connecting employment and skills centres in Dewsbury



#### South Bradford Bus Park & Ride and Expressway



# Transforming access to Bradford Interchange from employment areas - Bradford Interchange Station Access



### **City Connect Phase 3 Canals**





### **Transforming Access to Brighouse and Elland Railway Stations**



# West Bradford - Cycle Superhighway



# Tong Street A650 Highway



### A660 Headingley Hills



# **Enterprise Zone – Langthwaite**



#### A61 North



Please note, depending on the level of scheme development, the location and scope of the schemes indicated here are indicative only.