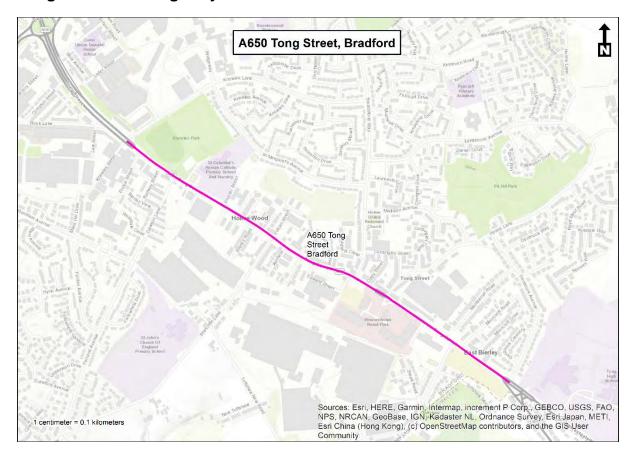

### Appendix 2 – Location maps for the schemes presented in this report

### TCF: Dewsbury-Batley-Tingley Sustainable Travel Corridor



### **Active and Sustainable Travel across Bradford City Centre**



### Connecting employment and skills centres in Dewsbury



#### South Bradford Bus Park & Ride and Expressway



# Transforming access to Bradford Interchange from employment areas - Bradford Interchange Station Access



### **City Connect Phase 3 Canals**





### **Transforming Access to Brighouse and Elland Railway Stations**



# West Bradford - Cycle Superhighway



# Tong Street A650 Highway



### A660 Headingley Hills



# **Enterprise Zone – Langthwaite**



#### A61 North



Please note, depending on the level of scheme development, the location and scope of the schemes indicated here are indicative only.