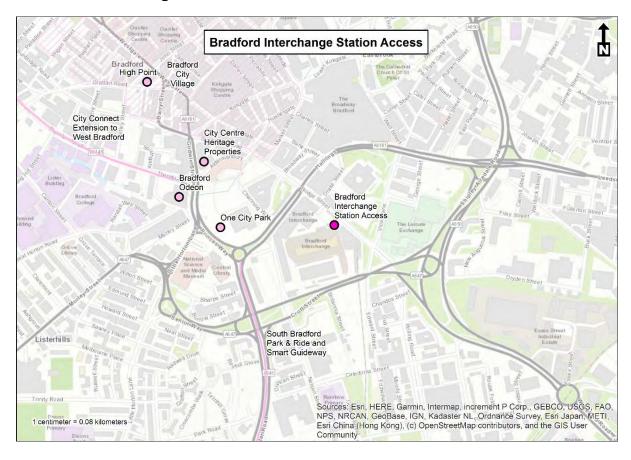

# Transforming access to Bradford Interchange from employment areas - Bradford Interchange Station Access