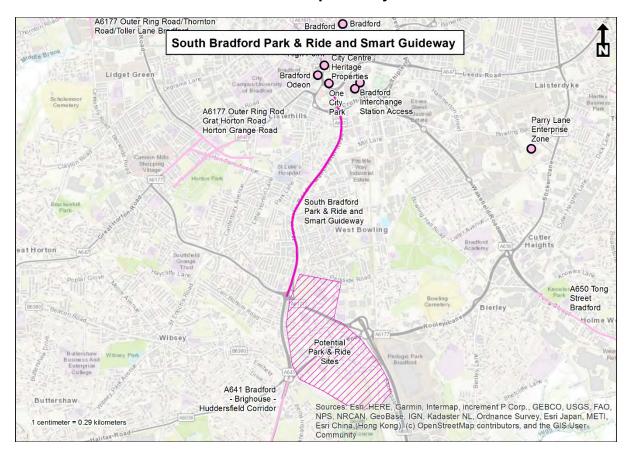

### Appendix 2 – Location maps for the schemes presented in this report

### TCF: Dewsbury-Batley-Tingley Sustainable Travel Corridor



### **Active and Sustainable Travel across Bradford City Centre**



### Connecting employment and skills centres in Dewsbury



#### South Bradford Bus Park & Ride and Expressway



# Transforming access to Bradford Interchange from employment areas - Bradford Interchange Station Access



### **City Connect Phase 3 Canals**





### **Transforming Access to Brighouse and Elland Railway Stations**



# West Bradford - Cycle Superhighway



# Tong Street A650 Highway



### A660 Headingley Hills



# **Enterprise Zone – Langthwaite**



#### A61 North



Please note, depending on the level of scheme development, the location and scope of the schemes indicated here are indicative only.