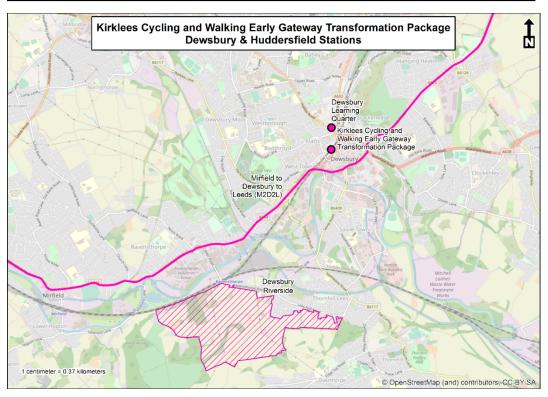

## **LOCATION MAPS**

The following location map shows the scheme in this Capital Spending and Project Approvals report in relation to the other Combined Authority funded schemes in the surrounding area.

Please note, depending on the level of scheme development the location and scope of the schemes indicated below are indicative only.

For further information on Combined Authority schemes across the Leeds City Region please refer to: <a href="https://www.westyorks-ca.gov.uk/projects/">https://www.westyorks-ca.gov.uk/projects/</a>

## Kirklees Cycling and Walking Early Gateway Transformation Package