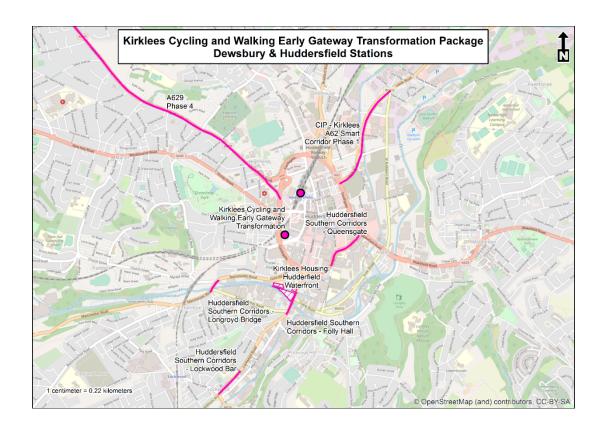

## **LOCATION MAPS**

The following location map shows the scheme in this Capital Spending and Project Approvals report in relation to the other Combined Authority funded schemes in the surrounding area.

Please note, depending on the level of scheme development the location and scope of the schemes indicated below are indicative only.

For further information on Combined Authority schemes across the Leeds City Region please refer to: <a href="https://www.westyorks-ca.gov.uk/projects/">https://www.westyorks-ca.gov.uk/projects/</a>

## Kirklees Cycling and Walking Early Gateway Transformation Package